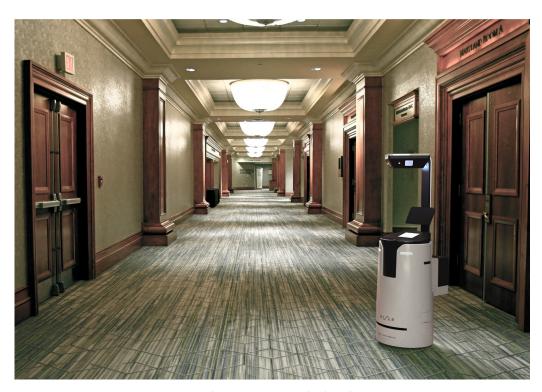

## AISLE Tower Type Ultra Violet Light Irradiation by the Disinfection Function will be launched

Shintec Hozumi Co., Ltd.'s introduced a new option function to the service robot AISLE Tower Type.

AISLE Tower Type is a robot that can be utilized with 1 unit for multiple purposes with the necessary methods at the necessary time in public spaces such as hotels, offices, hospitals, schools, etc.

In addition to luggage transport by the main dolly towing function, a disinfection function by irradiating ultra violet light will be launched in January 2021.

Utilization Image at the hotel

Using UV-C waves (222 nm) which do not harm people's eyes or skin. By efficiently disinfecting without the presence of people, it contributs to environmental constructing where it is desired to live more safely with a peace of mind in the new normal livelihood during the Corona Virus pandemic.